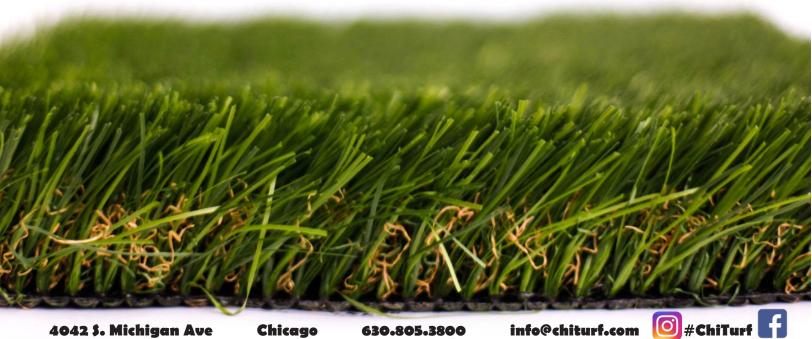

## The Gold Coast by ChiTurf

Face Weight: 105 oz Total Weight: 128 oz Pile Height: 2.25" Yarn Color: Field Green / Forest Green Thatch Color: Brown Yarn: Monofilament Polyethylene Diamond Shape + PP Curl Thatch: Texturize PE Backing: 28oz Polyethylene Coating: Double Fabric PU Machine Gauge: 3/8" Stich: 16 /10cm Infill: recommended Infill Ratio: 1.5 - 2lbs per sq/ft Drain Rate: 30" per hour per sq/yd Full Roll: 15 x 100' Warranty: 10 years Flammability Test: Pass \*see 27 page report at ChiTurf.com Lead Test: Pass \*see 27 page report at ChiTurf.com Solar Status: UV resistant Turf Temp Rating: - 15% Softness Rating: 5 Visual Rating: 5

Intended Use: Landscape applications, Light to Moderate Traffic, Multi-purpose.

"The Gold Coast is the longest, heaviest, most thick, lush turf available not just within the ChiTurf product line but also virtually anywhere on the market globally. It's a great turf grass for light to medium traffic, high visibility applications and applications requiring the highest GMAX without added sub layer foam padding. To anyone dead set on making a turf selection soley based on how the turf looks and feels to the touch with the highest quality built in...touch a sample of the Gold Coast and it's a done deal; there's virtually nothing on the market nationwide or globally you will find comparable. Beautiful turf, cutting edge state of the art manufacturing." - The ChiTurf Team