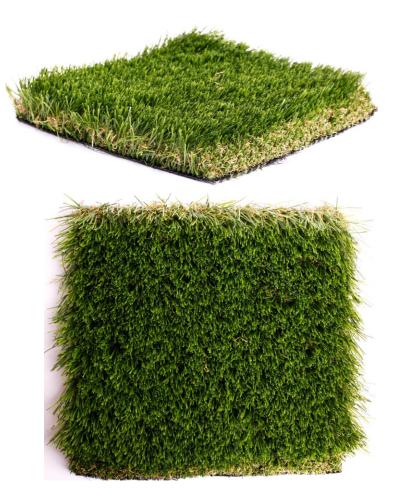

## The Gold Coast by ChiTurf

Face Weight: 105 oz Total Weight: 128 oz Pile Height: 2.25" Yarn Color: Field Green / Forest Green Thatch Color: Brown Yarn: Monofilament Polyethylene Diamond Shape + PP Curl Thatch: Texturize PE Backing: 28oz Polyethylene Coating: Double Fabric PU Machine Gauge: 3/8" Stich: 16 /10cm Infill: recommended Infill Ratio: 1.5 - 2lbs per sq/ft Drain Rate: 30" per hour per sq/yd Full Roll: 15 x 100' Warranty: 10 years Flammability Test: Pass \*see 27 page report at ChiTurf.com Lead Test: Pass \*see 27 page report at ChiTurf.com Solar Status: UV resistant Turf Temp Rating: - 15% Softness Rating: 5 Visual Rating: 5

Intended Use: Landscape applications, Light to Moderate Traffic, Multi-purpose.

"The Gold Coast is the longest, heaviest, most thick, lush turf available not just within the ChiTurf product line but also virtually anywhere on the market globally. It's a great turf grass for light to medium traffic, high visibility applications and applications requiring the highest GMAX without added sub layer foam padding. To anyone dead set on making a turf selection soley based on how the turf looks and feels to the touch with the highest quality built in...touch a sample of the Gold Coast and it's a done deal; there's virtually nothing on the market nationwide or globally you will find comparable. Beautiful turf, cutting edge state of the art manufacturing." - The ChiTurf Team